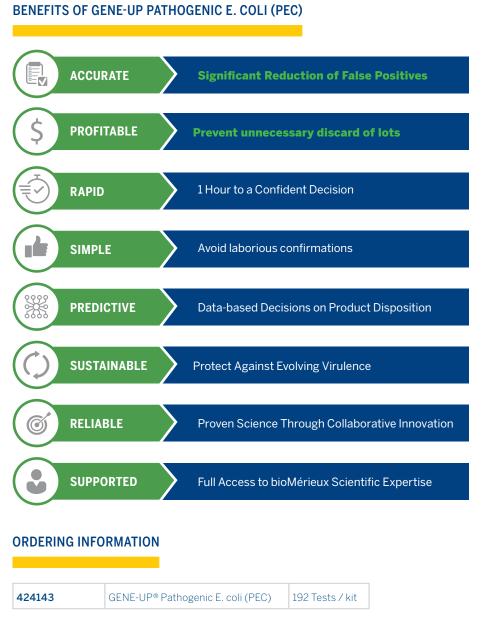

## YOU'RE CONFIDENT IN YOUR OPERATION. NOW YOU CAN PROVE IT.

Unrivaled Accuracy Reduces Unconfirmed Positives.

## Detect Public Health Risk and Prevent Recalls with GENE-UP® Pathogenic E. coli (PEC)

GENE-UP Pathogenic E. coli (PEC) brings accurate, reliable, and easy-to-use detection for the top pathogenic strains that threaten public health and brand reputation. GENE-UP PEC dramatically reduces false positive rates thanks to our cutting edge molecular approach, bringing your operation increased profit, increased protection, and increased peace of mind.